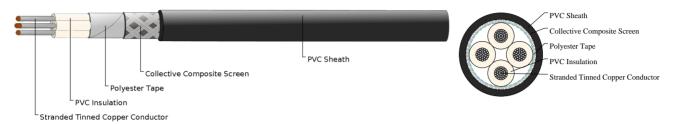

## **CABLE CONSTRUCTION**

Conductors: Stranded copper conductor.

Insulation: PVC.

Bedding: Polyester tape.

Collective Composite Screen (earth conductor): Tinned annealed copper braiding interwove with polyester yarn.

Sheath: PVC sheath.